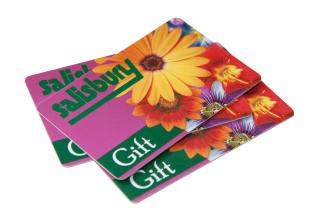

## Fundraise Year Round and make 20% of the Profit with Gift Cards

Salisbury Greenhouse is offering a Gift Card program with great features to help your fundraising!

Raise funds for your club, charity, or school year round! Selling gift cards is easy and gets great results. Your group would make **20% of the total sales**.

You can sell Gift Cards to your customers who can then use them for anything in our store and they don't expire. They are available in denominations of \$25, \$50, and \$100. Submit your order to Salisbury and make arrangements for pick up and payment. You would then distribute the gift cards to your customers.

Salisbury offers the best return on gift cards anywhere, with **20% of all sales going directly to your cause**. Compare this with 1-3% at major grocery stores. If you sell \$2000 you collect \$400.00!