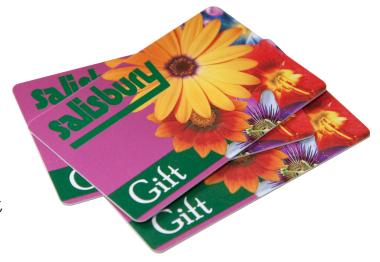

## Fundraise Year Round and make 20% of the Profit with Gift Cards

Salisbury Greenhouse is offering a Gift Card program with great features to help your fundraising!

Raise funds for your club, charity, or school year round! Selling gift cards is easy and gets great results. Your group would make **20% of the total sales**.

You can sell Gift Cards to your customers who can then use them for anything in our store and they don't expire. They are available in denominations of \$25, \$50, and \$100. Submit your order to Salisbury and make arrangements for pick up and payment. You would then distribute the gift cards to your customers.

Salisbury offers the best return on gift cards anywhere, with **20% of all sales going directly to your cause**. Compare this with 1-3% at major grocery stores. If you sell \$2000 you collect \$400.00!